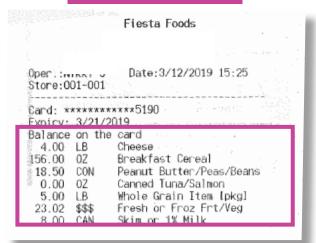

Card: \*\*\*\*\*\*\*\*\*\*5190

Expiry: 03/21/2019

#### Balance on the card

| 4.00<br>144.00<br>18.25<br>0.00<br>5.00<br>21.03<br>8.00 | LB<br>OZ<br>CON<br>OZ<br>LB<br>\$\$\$<br>CAN | Cheese<br>Breakfast Cereal<br>Peanut Butter/Peas/Beans<br>Canned Tuna/Salmon<br>Whole Grain Item [pkg]<br>Fresh or Froz Frt/Veg<br>Skim or 1% Milk |
|----------------------------------------------------------|----------------------------------------------|----------------------------------------------------------------------------------------------------------------------------------------------------|
| 8.00                                                     | CAN                                          | Skim or 1% Milk                                                                                                                                    |
|                                                          |                                              |                                                                                                                                                    |

Remaining balance