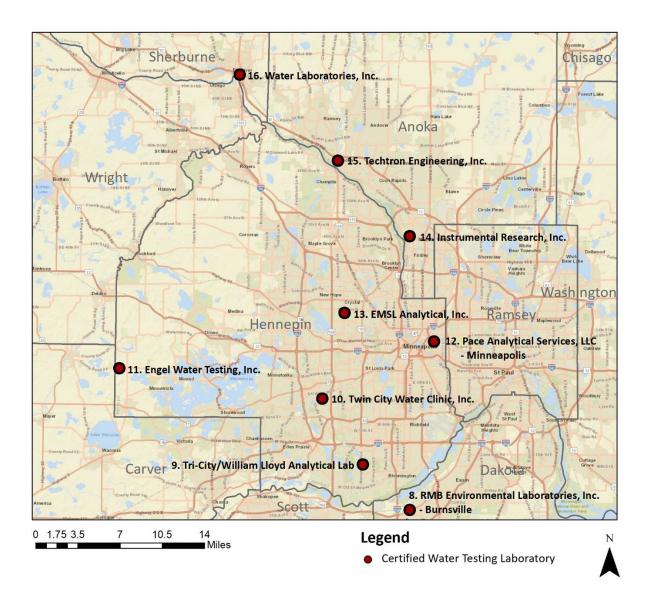

## Accredited Labs in Minnesota Metro Area Accepting Drinking Water Samples from Private Well Users

## **Table of Accredited Labs in Minnesota Accepting Drinking Water Samples from Private Well Users**

| Map<br>Number | Accredited Laboratory                               | County   | Address                                                   | Telephone<br>Number | Total<br>Coliform<br>Bacteria | Nitrate<br>as N | Arsenic | Lead | Manganese  |
|---------------|-----------------------------------------------------|----------|-----------------------------------------------------------|---------------------|-------------------------------|-----------------|---------|------|------------|
| 1             | Fillmore SWCD Water Quality Laboratory              | Fillmore | 900 Washington Street NW<br>Preston, MN 55965             | 507-765-3878        | X                             |                 |         |      |            |
| 2★            | Southeastern Minnesota Water<br>Analysis Laboratory | Olmsted  | 2100 Campus Drive SE,<br>Suite 100<br>Rochester, MN 55904 | 507-328-7495        | X                             | X               | X*      | X*   | X*         |
| 3★            | UC Laboratory                                       | Waseca   | 129 North Main Street<br>Janesville, MN 56048             | 507-234-5835        | X                             | X               | X*      | X*   | Х          |
| 4             | Worthington Public Utilities<br>Laboratory          | Nobles   | 1950 27th Street N<br>Worthington, MN 56187               | 507-372-8660        | X                             |                 |         |      |            |
| 5             | Southwest Health and Human Services                 | Lyon     | 607 West Main Street,<br>Suite 200<br>Marshall, MN 56258  | 507-537-6713        | X                             | X               |         |      |            |
| 6             | Minnesota Valley Testing Laboratories, Inc.         | Brown    | 1126 North Front Street<br>New Ulm, MN 56073              | 507-354-8517        | X                             | X               | Х       | Χ    | X          |
| 7             | Red Wing City Laboratory                            | Goodhue  | 1020 East Fifth Street<br>Red Wing, MN 55066              | 651-385-5143        | X                             |                 |         |      |            |
| 8★            | RMB Environmental<br>Laboratories, Inc Burnsville   | Hennepin | 501 Highway 13 E<br>Suite 104<br>Burnsville, MN 55337     | 952-456-8470        | X                             | Х               | X*      | X*   | X*         |
| 9★            | Tri-City/William Lloyd Analytical Lab               | Hennepin | 9300 Poplar Bridge Road<br>Bloomington, MN 55437          | 952-563-4904        | X                             | Х               | Х       |      | Х          |
| 10            | Twin City Water Clinic, Inc.                        | Hennepin | 617 13th Avenue S<br>Hopkins, MN 55343                    | 952-935-3556        | X                             | X               | Х       | Χ    | X*         |
| 11            | Engel Water Testing, Inc.                           | Hennepin | 9300 County Road 15<br>Minnetrista, MN 55359              | 952-955-1800        | X                             | X*              | X*      | Х*   |            |
| 12            | Pace Analytical Services, LLC -<br>Minneapolis      | Hennepin | 1700 Elm Street SE,<br>Suite 200<br>Minneapolis, MN 55414 | 612-607-1700        | X                             | Х               | X       | Х    | Х          |
| 13            | EMSL Analytical, Inc.                               | Hennepin | 3410 Winnetka Avenue N<br>New Hope, MN 55427              | 763-449-4922        | X                             | X               | Х       | X    | Х          |
| 14            | Instrumental Research, Inc.                         | Anoka    | 7800 Main Street NE<br>Fridley, MN 55432                  | 763-571-3698        | X                             | X               | X*      | X*   |            |
| 15            | Techtron Engineering, Inc.                          | Anoka    | 2040 North Ferry Street<br>Anoka, MN 55303                | 763-712-9502        | X                             | X               | X*      | X*   | Blank cell |

| Map<br>Number | Accredited Laboratory                                      | County      | Address                                                     | Telephone<br>Number | Total<br>Coliform<br>Bacteria | Nitrate<br>as N | Arsenic | Lead | Manganese |
|---------------|------------------------------------------------------------|-------------|-------------------------------------------------------------|---------------------|-------------------------------|-----------------|---------|------|-----------|
| 16            | Water Laboratories, Inc.                                   | Sherburne   | 333 Main Street NW<br>Elk River, MN 55330                   | 763-441-7509        | X                             | Х               | Х       | X    |           |
| 17            | Traut Water Analysis Lab                                   | Stearns     | 32640 County Road 133<br>St. Joseph, MN 56374               | 320-251-5090        | X                             | X               | X*      | X*   |           |
| 18 ★          | Steven M. Traut Wells, Inc.                                | Douglas     | 754 Cross Country Lane SW<br>Alexandria, MN 56308           | 320-762-1528        | X                             | Х               | X*      | Х*   |           |
| 19 ★          | A.W. Research Laboratories, Inc.                           | Crow Wing   | 314 Charles Street,<br>Brainerd, MN 56401                   | 218-829-7974        | X                             | X               | X       | X    | X         |
| 20 ★          | RMB Environmental<br>Laboratories, Inc. – Detroit<br>Lakes | Becker      | 22796 County Highway 6<br>Detroit Lakes, MN 56501           | 218-846-1465        | X                             | X               | X       | Х    | X         |
| 21            | Pace Analytical Services, LLC -<br>Duluth                  | St. Louis   | 4730 Oneota Street<br>Duluth, MN 55807                      | 218-727-6380        | X                             | X               | X*      | Х*   | X*        |
| 22 ★          | RMB Environmental<br>Laboratories, Inc Virginia            | St. Louis   | 110 ½ South 15 <sup>th</sup> Avenue W<br>Virginia, MN 55792 | 218-440-2043        | X                             | X               | X*      | X*   | X*        |
| 23            | Pace Analytical Services, LLC -<br>Virginia                | St. Louis   | 315 Chestnut Street,<br>Virginia, MN 55792                  | 218-727-6380        | X                             | X*              | X*      | X*   | X*        |
| 24            | AC Analytical & Consulting, LLC                            | Beltrami    | 21518 Basset Drive NW<br>Puposky, MN 56667                  | 218-243-3328        | X                             | Х               | X*      | Х*   |           |
| 25            | Koochiching Health Department<br>Water Testing             | Koochiching | 1000 Fifth Street<br>International Falls, MN<br>56649       | 218-283-7070        | Х                             |                 |         |      |           |

<sup>★</sup> Certified labs that offer a courier service network or other drop off locations, contact labs for more information on sites.

These laboratories held valid accreditation at the time this map was created. This information is provided for informational purposes only and should not be construed as an endorsement of a particular laboratory. Other laboratories may hold accreditation for the identified tests and may not appear here due to pending applications or other exclusions not entered into the original query. If you have questions about the accreditation status of a particular laboratory, please contact MNELAP (651-201-5324 or <a href="health.mnelap@state.mn.us">health.mnelap@state.mn.us</a>) or contact the laboratory directly to ensure they are analyzing and reporting the selected field of testing.