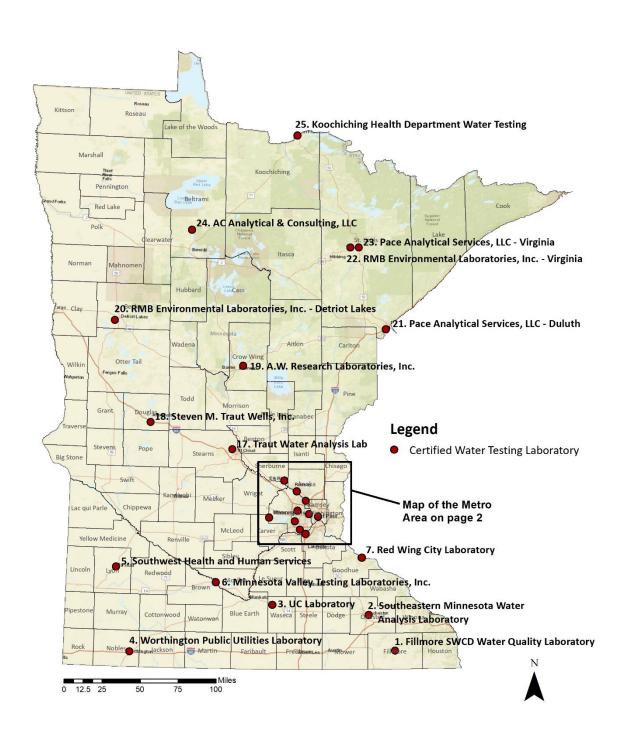

## Accredited Labs in Minnesota Accepting Drinking Water Samples from Private Well Users

**MAY 2025** 

## **Table of Accredited Labs in Minnesota Accepting Drinking Water Samples from Private Well Users**

| Map<br>Number | Accredited Laboratory                               | County   | Address                                                   | Telephone<br>Number | Total<br>Coliform<br>Bacteria | Nitrate<br>as N | Arsenic | Lead | Manganese  |
|---------------|-----------------------------------------------------|----------|-----------------------------------------------------------|---------------------|-------------------------------|-----------------|---------|------|------------|
| 1             | Fillmore SWCD Water Quality Laboratory              | Fillmore | 900 Washington Street NW<br>Preston, MN 55965             | 507-765-3878        | X                             |                 |         |      |            |
| 2★            | Southeastern Minnesota Water<br>Analysis Laboratory | Olmsted  | 2100 Campus Drive SE,<br>Suite 100<br>Rochester, MN 55904 | 507-328-7495        | X                             | X               | X*      | X*   | X*         |
| 3★            | UC Laboratory                                       | Waseca   | 129 North Main Street<br>Janesville, MN 56048             | 507-234-5835        | X                             | X               | X*      | X*   | Х          |
| 4             | Worthington Public Utilities<br>Laboratory          | Nobles   | 1950 27th Street N<br>Worthington, MN 56187               | 507-372-8660        | X                             |                 |         |      |            |
| 5             | Southwest Health and Human Services                 | Lyon     | 607 West Main Street,<br>Suite 200<br>Marshall, MN 56258  | 507-537-6713        | X                             | X               |         |      |            |
| 6             | Minnesota Valley Testing Laboratories, Inc.         | Brown    | 1126 North Front Street<br>New Ulm, MN 56073              | 507-354-8517        | X                             | X               | Х       | Χ    | X          |
| 7             | Red Wing City Laboratory                            | Goodhue  | 1020 East Fifth Street<br>Red Wing, MN 55066              | 651-385-5143        | X                             |                 |         |      |            |
| 8★            | RMB Environmental<br>Laboratories, Inc Burnsville   | Hennepin | 501 Highway 13 E<br>Suite 104<br>Burnsville, MN 55337     | 952-456-8470        | X                             | Х               | X*      | X*   | X*         |
| 9★            | Tri-City/William Lloyd Analytical Lab               | Hennepin | 9300 Poplar Bridge Road<br>Bloomington, MN 55437          | 952-563-4904        | X                             | Х               | Х       |      | Х          |
| 10            | Twin City Water Clinic, Inc.                        | Hennepin | 617 13th Avenue S<br>Hopkins, MN 55343                    | 952-935-3556        | X                             | X               | Х       | Χ    | X*         |
| 11            | Engel Water Testing, Inc.                           | Hennepin | 9300 County Road 15<br>Minnetrista, MN 55359              | 952-955-1800        | X                             | X*              | X*      | Х*   |            |
| 12            | Pace Analytical Services, LLC -<br>Minneapolis      | Hennepin | 1700 Elm Street SE,<br>Suite 200<br>Minneapolis, MN 55414 | 612-607-1700        | X                             | Х               | X       | Х    | Х          |
| 13            | EMSL Analytical, Inc.                               | Hennepin | 3410 Winnetka Avenue N<br>New Hope, MN 55427              | 763-449-4922        | X                             | X               | Х       | X    | Х          |
| 14            | Instrumental Research, Inc.                         | Anoka    | 7800 Main Street NE<br>Fridley, MN 55432                  | 763-571-3698        | X                             | X               | X*      | X*   |            |
| 15            | Techtron Engineering, Inc.                          | Anoka    | 2040 North Ferry Street<br>Anoka, MN 55303                | 763-712-9502        | X                             | X               | X*      | X*   | Blank cell |

| Map<br>Number | Accredited Laboratory                                      | County      | Address                                                     | Telephone<br>Number | Total<br>Coliform<br>Bacteria | Nitrate<br>as N | Arsenic | Lead | Manganese |
|---------------|------------------------------------------------------------|-------------|-------------------------------------------------------------|---------------------|-------------------------------|-----------------|---------|------|-----------|
| 16            | Water Laboratories, Inc.                                   | Sherburne   | 333 Main Street NW<br>Elk River, MN 55330                   | 763-441-7509        | X                             | Х               | Х       | X    |           |
| 17            | Traut Water Analysis Lab                                   | Stearns     | 32640 County Road 133<br>St. Joseph, MN 56374               | 320-251-5090        | X                             | X               | X*      | X*   |           |
| 18 ★          | Steven M. Traut Wells, Inc.                                | Douglas     | 754 Cross Country Lane SW<br>Alexandria, MN 56308           | 320-762-1528        | X                             | Х               | X*      | Х*   |           |
| 19 ★          | A.W. Research Laboratories, Inc.                           | Crow Wing   | 314 Charles Street,<br>Brainerd, MN 56401                   | 218-829-7974        | X                             | X               | X       | X    | X         |
| 20 ★          | RMB Environmental<br>Laboratories, Inc. – Detroit<br>Lakes | Becker      | 22796 County Highway 6<br>Detroit Lakes, MN 56501           | 218-846-1465        | X                             | X               | X       | Х    | X         |
| 21            | Pace Analytical Services, LLC -<br>Duluth                  | St. Louis   | 4730 Oneota Street<br>Duluth, MN 55807                      | 218-727-6380        | X                             | X               | X*      | Х*   | X*        |
| 22 ★          | RMB Environmental<br>Laboratories, Inc Virginia            | St. Louis   | 110 ½ South 15 <sup>th</sup> Avenue W<br>Virginia, MN 55792 | 218-440-2043        | X                             | X               | X*      | X*   | X*        |
| 23            | Pace Analytical Services, LLC -<br>Virginia                | St. Louis   | 315 Chestnut Street,<br>Virginia, MN 55792                  | 218-727-6380        | X                             | X*              | X*      | X*   | X*        |
| 24            | AC Analytical & Consulting, LLC                            | Beltrami    | 21518 Basset Drive NW<br>Puposky, MN 56667                  | 218-243-3328        | X                             | Х               | X*      | Х*   |           |
| 25            | Koochiching Health Department<br>Water Testing             | Koochiching | 1000 Fifth Street<br>International Falls, MN<br>56649       | 218-283-7070        | Х                             |                 |         |      |           |

<sup>★</sup> Certified labs that offer a courier service network or other drop off locations, contact labs for more information on sites.

These laboratories held valid accreditation at the time this map was created. This information is provided for informational purposes only and should not be construed as an endorsement of a particular laboratory. Other laboratories may hold accreditation for the identified tests and may not appear here due to pending applications or other exclusions not entered into the original query. If you have questions about the accreditation status of a particular laboratory, please contact MNELAP (651-201-5324 or <a href="health.mnelap@state.mn.us">health.mnelap@state.mn.us</a>) or contact the laboratory directly to ensure they are analyzing and reporting the selected field of testing.